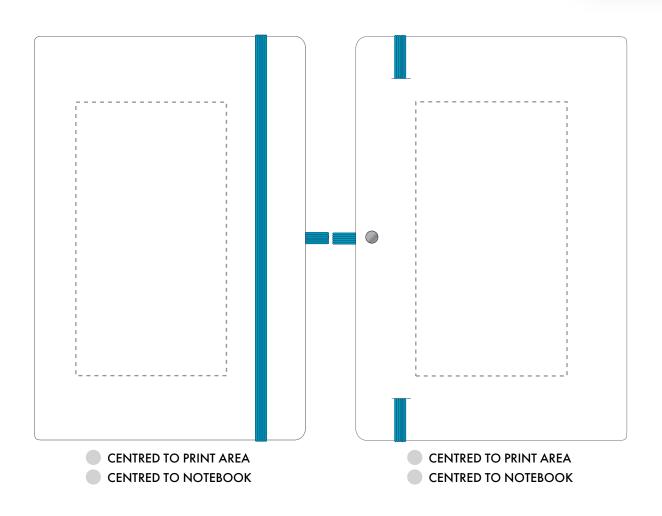

## PANTONE REFERENCE(S)

Debossing/Foil blocking

Product Image for visualisation - colours may vary

ARTWORK SCALE 50%

The dashed line is to demonstrate print area and will not appear on your printed item

| ARTWORK SCALE 100%  Max print area: 80mm x 145mm | ARTWORK SCALE 100%  Max print area: 145mm × 80mm |
|--------------------------------------------------|--------------------------------------------------|
| <br>                                             |                                                  |
|                                                  |                                                  |
| <br>                                             |                                                  |
| <br>                                             |                                                  |
| 1<br>1<br>1<br>1                                 |                                                  |
| <br>                                             |                                                  |
| 1<br>1<br>1<br>1                                 |                                                  |
| <br>                                             |                                                  |
| 1<br>1<br>1<br>1                                 |                                                  |
| 1<br>1<br>1<br>1                                 |                                                  |
| 1<br>1<br>1<br>1                                 |                                                  |
| 1<br>                                            |                                                  |
|                                                  |                                                  |
| 1<br>1<br>1                                      |                                                  |
| 1<br>1<br>1                                      |                                                  |
| <br>                                             |                                                  |
|                                                  |                                                  |
| i                                                | <u>i</u>                                         |